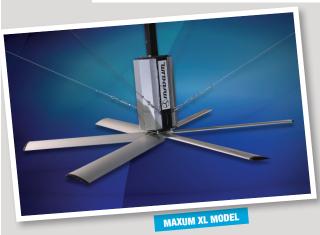

## BIG AIR CEILING FAN

## **BIG AIR** features

• The most efficient fan on the market with an unmatched airflow per consumed watt

• Very light 6 blade fan without maintenance • Reliable mounting system completely isolates the fan unit from the facility structure. The system prevents any vibrations or movement from the fan being transferred back to the structure • Extremely quiet even at high speeds • The SEW Eurodrive gearmotor technology is a modular system complete with an energy efficient motor and an adapted gear unit optimally matched to each other.

Without couplings and transmission elements, this hight quality system represents the optimum drive solution • Perfectly reversible for year round use • Anti-corrosion anodized aluminum

aerodynamic blades • Easy variable remote with reversible function included • Covers a very large area • Lifetime warranty blades and 12 year warranty on other components

 Maintenance-free SEW Eurodive gearmotor manufactured according to ISO 9002 standard, approved UL/CSA/CE and 12 year warranty

|    | DIA.          | DRIVE | HP (KW)          | VOLT    | PH | AMP      | RPM | HZ    | REAL WATT | CFM (M³H)                | DB NOISE | BLADES | HANGING WEIGHT        | SPEED    |
|----|---------------|-------|------------------|---------|----|----------|-----|-------|-----------|--------------------------|----------|--------|-----------------------|----------|
|    | 16'<br>,88 M) | DD    | 1.5<br>(1,12 KW) | 230/460 | 3  | 4,5/2,25 | 75  | 50/60 | 994       | 155 363<br>(263 963 M³H) | 62       | 6-ALUM | 205 LBS<br>(93,1 KG)  | VARIABLE |
| (6 | 20'<br>5,1 M) | DD    | 1.5<br>(1,12 KW) | 230/460 | 3  | 4,5/2,25 | 75  | 50/60 | 1105      | 254 090<br>(431 702 M³H) | 62       | 6-ALUM | 224 LBS<br>(101,8 KG) | VARIABLE |
|    | 24'<br>',3 M) | DD    | 2<br>(1,50 KW)   | 230/460 | 3  | 5,7/2,85 | 70  | 50/60 | 1626      | 415 555<br>(706 032 M³H) | 60       | 6-ALUM | 243 LBS<br>(110,5 KG) | VARIABLE |