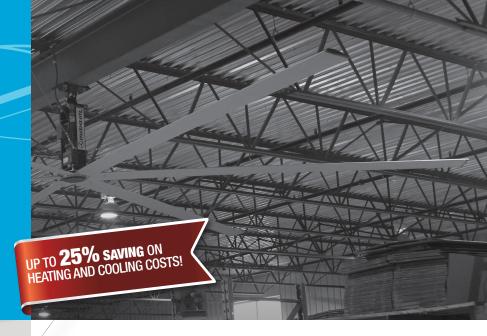

## BIG AIR CEILING FAN

## **BIG AIR** features

• The most efficient fan on the market with an unmatched airflow per consumed watt

• Very light 6 blade fan without maintenance • Reliable mounting system completely isolates the fan unit from the facility structure. The system prevents any vibrations or movement from the fan being transferred back to the structure • Extremely quiet even at high speeds • The SEW Eurodrive gearmotor technology is a modular system complete with an energy efficient motor and an adapted gear unit optimally matched to each other.

Without couplings and transmission elements, this hight quality system represents the optimum drive solution • Perfectly reversible for year round use • Anti-corrosion anodized aluminum

aerodynamic blades • Easy variable remote with reversible function included • Covers a very large area • Lifetime warranty blades and 12 year warranty on other components