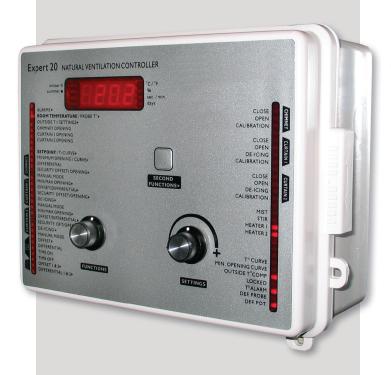

## **EXPERT 20** NATURAL VENTILATION

#### Automatic and independant controller for:

- 2 curtain stages
- 1 chimney stage
- 2 heating stages (also in zone mode)
- 1 stage for recirculator / heating / cooling system

### Expert 20 - Avantages

Outside temperature compensation • De-icing cycle • Minimum and maximum temperature recording • Minimum and maximum chimney curtain opening recording • Functions with potentiometer • Low or high temperature alarm (extreme temperature) • Curtain opening and closing at each 0,3 deg Farenheit • Temperature and maximum panel opening curves that can be programmed • Up to 4 temperature probes and an outside one with individual display • Compatible with computer • English and French display • More simple curtain and chimney calibration • Compensation in case of an excessive temperature difference between the different probes (recirculation)