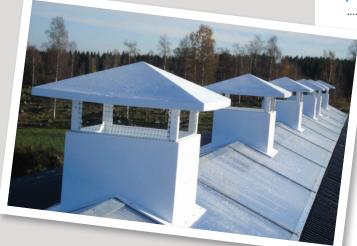

## Abundant natural lighting!

The LUMIRIDGE system allows maximum brightness into the building due to the isolated and translucent LUMIWALL panels. These panels have a 5 layer structure and an R3.6 (U1.6) insulation factor. This unique and high performance system can be installed with or without Maxum chimneys and ensure an excellent natural ventilation in the building. The Maxum chimneys have isolated intermittent dampers to ensure better control. The polycarbonate panels and the very rigid aluminum structure provide to the Lumiridge system a snow load capacity up to 2.8kN/m<sup>2</sup> (57psf).

## Finally, the perfect solution for optimal natural ventilation!

To get optimal breeding conditions, it is primordial to have a complete and integrated natural ventilation system to ensure maximum calibration in all conditions. Constant communication must be allowed between sidewall openings and centralized evacuating chimneys for appropriate air exchange and movement. For an effective natural ventilation, you need to have an isolated roof gable to preserve higher temperatures, this will enable the needed convection effect to evacuate excessive humidity. The combination system of Maxum LUMIRIDGE and isolated damper chimneys in intermittent and automatic mode, are specially designed to keep desired conditions while getting optimal evacuation of humid and stale air.