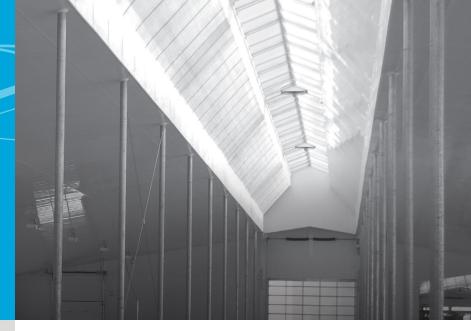

## Abundant natural lighting!

The LUMIRIDGE system allows maximum brightness into the building due to the isolated and translucent LUMIWALL panels. These panels have a 5 layer structure and an R3.6 (U1.6) insulation factor. This unique and high performance system can be installed with or without Maxum chimneys and ensure an excellent natural ventilation in the building. The Maxum chimneys have isolated intermittent dampers to ensure better control. The polycarbonate panels and the very rigid aluminum structure provide to the Lumiridge system a snow load capacity up to 2.8kN/m<sup>2</sup> (57psf).

## Finally, the perfect solution for optimal natural ventilation!

To get optimal breeding conditions, it is primordial to have a complete and integrated natural ventilation system to ensure maximum calibration in all conditions. Constant communication must be allowed between sidewall openings and centralized evacuating chimneys for appropriate air exchange and movement. For an effective natural ventilation, you need to have an isolated roof gable to preserve higher temperatures, this will enable the needed convection effect to evacuate excessive humidity. The combination system of Maxum LUMIRIDGE and isolated damper chimneys in intermittent and automatic mode, are specially designed to keep desired conditions while getting optimal evacuation of humid and stale air.