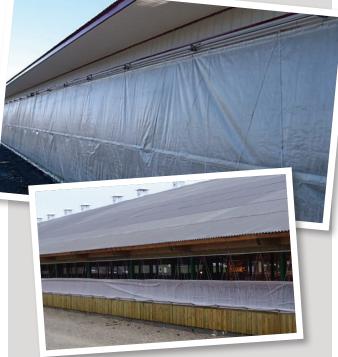

## SINGLE CURTAIN NATURAL VENTILATION

## An effective and non expensive curtain!

- Silent, non expensive and without maintenance system
- Opening reaching 12 feet (3.66 meters)
- Enables wide range of luminosity
- Now 2 kinds of curtain possibilities
- 10 oz. (283 g) high density braided polyethylene
- 15 oz. (425 g) vinyl covered braided polyester
- Offered with W cables, aluminum posts or a strap with bender system
- Can be operated with our transmission shaft system or by a high performance actuator