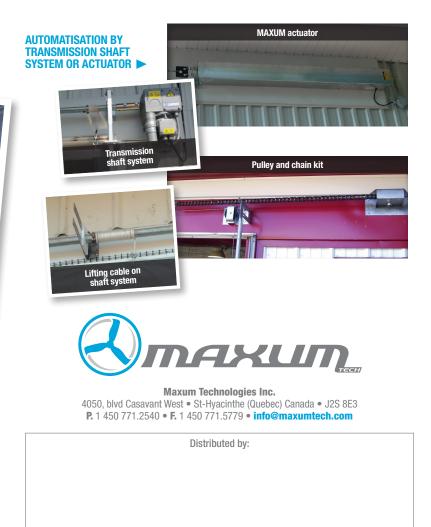

## Reliable and without adjustment systems!

The transmission shaft system enables you to have a more reliable system by eliminating pulley adjustments that are necessary with traditional systems. A main steel rod is installed at the top of the opening all along the building and serves as a transmission shaft for the curtains. Once the rod is put into motion it enables the cables that are holding the curtains to roll up around it, also making the curtains go up or down automatically. The Maxum actuators are heavy duty and reliable. They are always supplied with potentiometer for more precision. There is also the possibility to replace the corner pulley with a high performance chain system to eliminate the corner tension on the main steel cable.