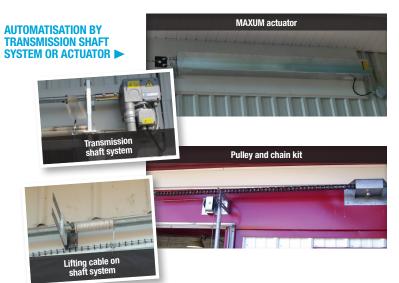

## Reliable and without adjustment systems!

The transmission shaft system enables you to have a more reliable system by eliminating pulley adjustments that are necessary with traditional systems. A main steel rod is installed at the top of the opening all along the building and serves as a transmission shaft for the panels. Once the rod is put into motion it enables the cables that are holding the panels to roll up around it, also making the panels go up or down automatically. The Maxum actuators are heavy duty and reliable. They are always supplied with potentiometer for more precision. There is also possibility to replace the corner pulley with a high performance chain system to eliminate the corner tension on the main steel cable.