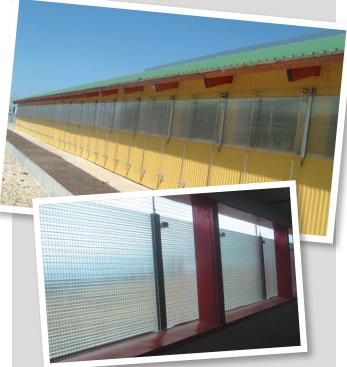

## LUMIWALL PANEL NATURAL VENTILATION

## Finally a panel combining transparency and insulation!

- Made of light and rigid polycarbonate
- Composed of 5 walls with 4 air spaces providing insulation R3.6 (U1.6) and rigidity
- · Silent, very light and without maintenance system
- Frame and hardware made of aluminum
- Double U.V. treated flexible weatherstrip included
- · Rigid outside posts made of aluminum
- 10 year warranty against U.V.
- Can be operated with our transmission shaft system or by a high performance actuator

LUMIWALL A

maxumtech.com