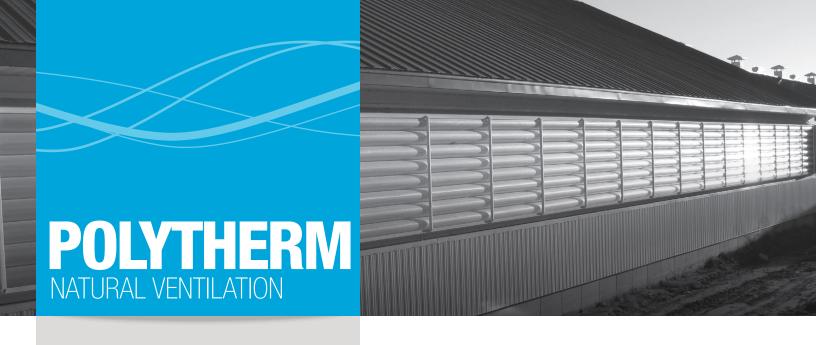

## A reliable, insulating and transparent system!

The most transparent insulating system on the market R1.6 (U3.5) • Offering 2 distinct ventilation stages • Automatic, simple and without pulley • Silent, economical and no maintenance • Single opening reaching 5 feet (1.5 meters) • Made of clear U.V. treated polyethylene • garanteed 5 years • 2 51 watts blowers allow air under pressure between the 2 walls to obtain insulation • Oval shape to make raising and lowering easy • Standard size and format to make remplacement easy