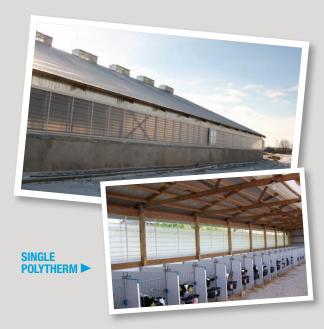

## A reliable, insulating and transparent system!

The most transparent insulating system on the market R1.6 (U3.5) • Offering 2 distinct ventilation stages • Automatic, simple and without pulley • Silent, economical and no maintenance • Single opening reaching 5 feet (1.5 meters) • Made of clear U.V. treated polyethylene • garanteed 5 years • 2 51 watts blowers allow air under pressure between the 2 walls to obtain insulation • Oval shape to make raising and lowering easy • Standard size and format to make remplacement easy