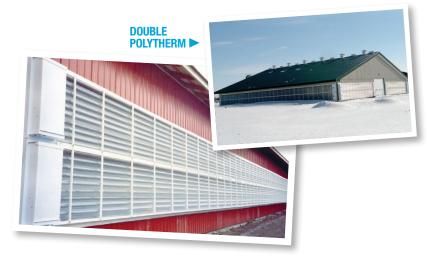

## A large opening rigid system!

- Opening reaching 10 feet (3 meters)
- · Offering 4 distinct ventilation stages for more precision
- More rigid and safe frame due to his solid permanent center
- Central support piece designed to provide rigidity without obstruction
- Higher stability of membranes when high winds occur to extend duration
- Possibility of remplacing only 1 section if broken instead of entire wall